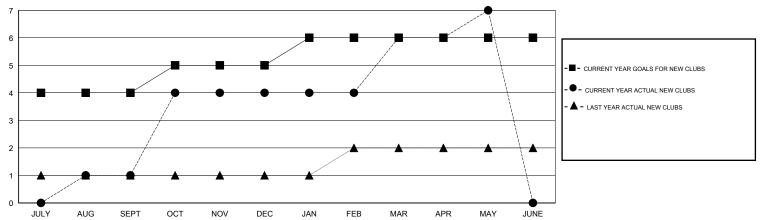

#### GOALS AND ACTUAL NEW CLUBS CUMULATIVE

### LOCATION INDIA

GMT CA 6

|               |                  | Clubs            |                  |                  | Members               |                    |                                     |                    |                  |
|---------------|------------------|------------------|------------------|------------------|-----------------------|--------------------|-------------------------------------|--------------------|------------------|
|               | RESUL            | TS FOR 2014-2015 |                  |                  | RESULTS FOR 2014-2015 |                    |                                     |                    |                  |
| QUARTER       | NEW CLUB<br>GOAL | NEW CLUBS        | DROPPED<br>CLUBS | NET<br>GAIN/LOSS | QUARTER               | NEW MEMBER<br>GOAL | CHARTER AND<br>NEW MEMBERS<br>ADDED | DROPPED<br>MEMBERS | NET<br>GAIN/LOSS |
| JULY/AUG/SEPT | 4                | 1                | 2                | -1               | JULY/AUG/SEPT         | 60                 | 150                                 | 118                | 32               |
| OCT/NOV/DEC   | 1                | 3                | 0                | 3                | OCT/NOV/DEC           | 25                 | 158                                 | 18                 | 140              |
| JAN/FEB/MAR   | 1                | 2                | 0                | 2                | JAN/FEB/MAR           | 40                 | 63                                  | 28                 | 35               |
| APR/MAY/JUNE  | 0                | 1                | 0                | 1                | APR/MAY/JUNE          | 25                 | 88                                  | 20                 | 68               |