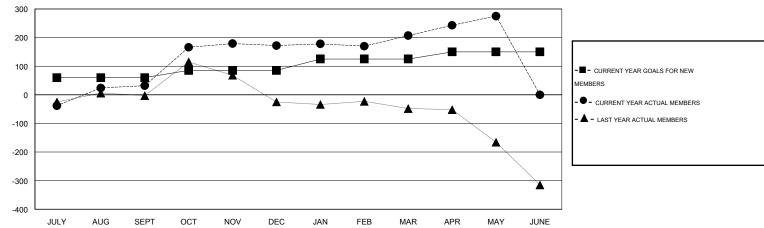

#### GOALS AND ACTUAL MEMBERS CUMULATIVE

| DROPPED CLUBS: 2  DROPPED MEMBERS |     | 61 CLUBS OF 73 ADDED 1 OR MORE NEW MEMBERS | GENDER DISTRIBUT  MALE  FEMALE | TION<br>2,020 (75.85%)<br>643 (24.15%) |       |
|-----------------------------------|-----|--------------------------------------------|--------------------------------|----------------------------------------|-------|
| DECEASED                          | 7   | CLICK HERE FOR HEALTH                      | FAMILY UNIT MEMBERS            |                                        | 1,209 |
| CLUB CANCELLED                    | 70  | ASSESSMENT DATA                            |                                |                                        | ,     |
| OTHER                             | 107 |                                            | HEAD OF HOUSEHOLD              |                                        | 539   |
| TOTAL                             | 184 |                                            | NON-HEAD OF HOUSEHOLD          |                                        | 670   |

### LOCATION INDIA

GMT CA 6

|               |                  | Clubs            |                  |                  | Members               |                    |                                     |                    |                  |
|---------------|------------------|------------------|------------------|------------------|-----------------------|--------------------|-------------------------------------|--------------------|------------------|
|               | RESUL            | TS FOR 2014-2015 |                  |                  | RESULTS FOR 2014-2015 |                    |                                     |                    |                  |
| QUARTER       | NEW CLUB<br>GOAL | NEW CLUBS        | DROPPED<br>CLUBS | NET<br>GAIN/LOSS | QUARTER               | NEW MEMBER<br>GOAL | CHARTER AND<br>NEW MEMBERS<br>ADDED | DROPPED<br>MEMBERS | NET<br>GAIN/LOSS |
| JULY/AUG/SEPT | 4                | 1                | 2                | -1               | JULY/AUG/SEPT         | 60                 | 150                                 | 118                | 32               |
| OCT/NOV/DEC   | 1                | 3                | 0                | 3                | OCT/NOV/DEC           | 25                 | 158                                 | 18                 | 140              |
| JAN/FEB/MAR   | 1                | 2                | 0                | 2                | JAN/FEB/MAR           | 40                 | 63                                  | 28                 | 35               |
| APR/MAY/JUNE  | 0                | 1                | 0                | 1                | APR/MAY/JUNE          | 25                 | 88                                  | 20                 | 68               |